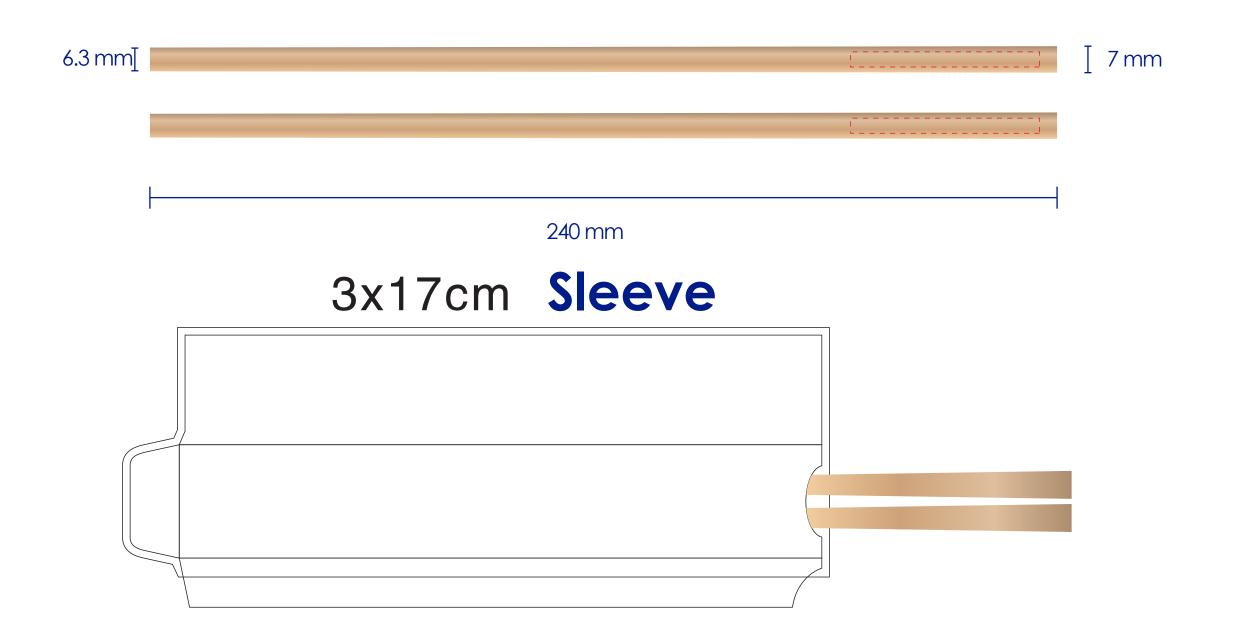

## **Product Colour**

Natural

Chopsticks 240 mm \* 7 mm \* 6.3 mm Branding Method: Laser Engrave

## **Logo Size**

50 mm \* 4 mm

-----